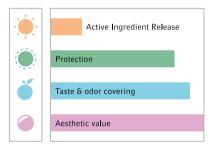

is a unique, dry milled, homogeneous blend of Isomalt with pigments and additional excipients to speed up the production process.

It is a ready-to-use master batch, developed for the sugar-free sugarcoating of solid dosage forms, such as tablets, granules, chewing gums, nuts, fruits, etc. IsuPolish® is easily soluble and a reproducible high-quality sugar-coating is guaranteed. Clear, white and colored preparations can be tailor-made according to customer requirements.

Because of its short drying cycles IsuPolish® accelerates your production. It can be applied by using conventional or modern sugar-coating equipment.

Regulatory and quality aspects: All IsuPolish® formulations can be used for pharmaceutical products and for nutritional or dietary supplements.

### **Product Performance**



# General Information on BIOGRUND

Since 1999, BIOGRUND has been the specialist for the homogeneous mixing of excipients and carriers. With locations in Germany, Switzerland, America and Russia, we support the food supplement and pharmaceutical industry in the development, formulation and production of solid oral dosage forms. The tailor-made and ready-to-use special powder mixtures for film coating, sugarcoating, coloring and tableting enable optimum results in a short time. Easy, fast and reliable!

#### Locations

**EUROPE** 

### Germany

T+49 (0) 6126-952 63-0

#### Switzerland

**T** +41 (0) 41-747 14-50

#### **USA**

**T** +1 (502) 901-2980

### **RUSSIA**

T+7 (495) 116-0386

### Global contact:

www.biogrund.com/contact

## Visit our website

www.biogrund.com

## Follow us on: